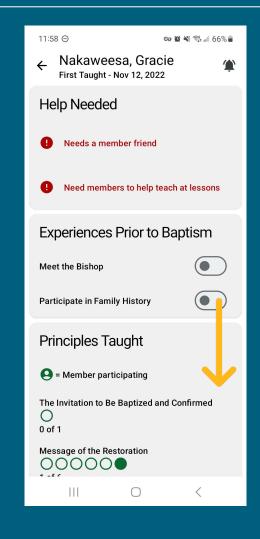

## COVENANT PATH PROGRESS: PEOPLE BEING TAUGHT

**Android Phone Screenshots** 

## **COVENANT PATH PROGRESS: PEOPLE BEING TAUGHT**

| 12:00 <del>O</del>                                                   | co 😰 💐 🖘 💷 66% 🛢 |  |
|----------------------------------------------------------------------|------------------|--|
| ← Nakaweesa, Gra<br>First Taught - Nov 12, 202                       | _                |  |
| Commitments Requ<br>Baptism                                          | lired for        |  |
| Read from the Book of Mormo<br>Invitation not yet extended           | in               |  |
| Pray about Joseph Smith and<br>Mormon<br>Invitation not yet extended | the Book of      |  |
| Keep the Sabbath Day Holy an<br>Weekly<br>Invited Nov 12, 2022       | d Attend Church  |  |
| Keep the Ten Commandments<br>Invitation not yet extended             | 3                |  |
| Live the Law of Chastity<br>Invitation not yet extended              |                  |  |
| Obey and Honor the Law<br>Invitation not yet extended                |                  |  |
| Keep the Law of Tithing<br>Invitation not yet extended               |                  |  |
| Obey the Word of Wisdom<br>Invitation not yet extended               |                  |  |
|                                                                      | <                |  |