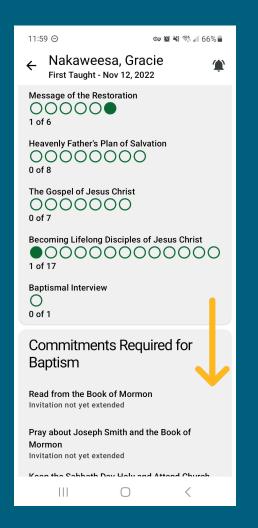

## COVENANT PATH PROGRESS: PEOPLE BEING TAUGHT

**Android Phone Screenshots** 

## **COVENANT PATH PROGRESS: PEOPLE BEING TAUGHT**

| 12:00 <del>O</del>                                                   | co 😰 💐 🖘 💷 66% 🛢 |  |
|----------------------------------------------------------------------|------------------|--|
| ← Nakaweesa, Gra<br>First Taught - Nov 12, 202                       | _                |  |
| Commitments Requ<br>Baptism                                          | lired for        |  |
| Read from the Book of Mormo<br>Invitation not yet extended           | in               |  |
| Pray about Joseph Smith and<br>Mormon<br>Invitation not yet extended | the Book of      |  |
| Keep the Sabbath Day Holy an<br>Weekly<br>Invited Nov 12, 2022       | d Attend Church  |  |
| Keep the Ten Commandments<br>Invitation not yet extended             | 3                |  |
| Live the Law of Chastity<br>Invitation not yet extended              |                  |  |
| Obey and Honor the Law<br>Invitation not yet extended                |                  |  |
| Keep the Law of Tithing<br>Invitation not yet extended               |                  |  |
| Obey the Word of Wisdom<br>Invitation not yet extended               |                  |  |
|                                                                      | <                |  |