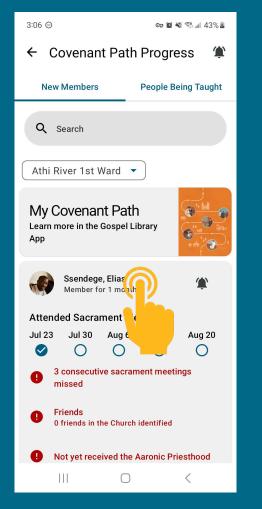

# COVENANT PATH PROGRESS: NEW MEMBERS

Android Phone Screenshots

11

## **COVENANT PATH PROGRESS**

- Used by ward leaders to track the progress of new members on covenant path experiences
- Allows ward leaders and new members to enter progress information
- Provides an in-app message to leaders when critical experiences are missed
- Located in Member Tools and Leader and Clerk Resources
- Integrated with Preach My Gospel app