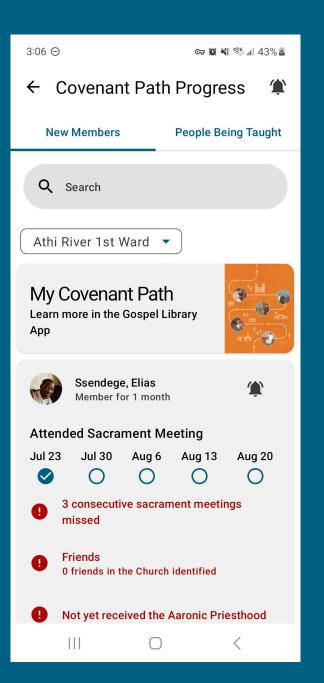

# COVENANT PATH PROGRESS: NEW MEMBERS

Android Phone Screenshots

11

### New members attending sacrament meeting

Each new member whose baptism and confirmation form was submitted within the past 12 months and who attended sacrament meeting in a given week.

## **COVENANT PATH PROGRESS**

- Used by ward leaders to track the progress of new members on covenant path experiences
- Allows ward leaders and new members to enter progress information
- Provides an in-app message to leaders when critical experiences are missed
- Located in Member Tools and Leader and Clerk Resources
- Integrated with Preach My Gospel app