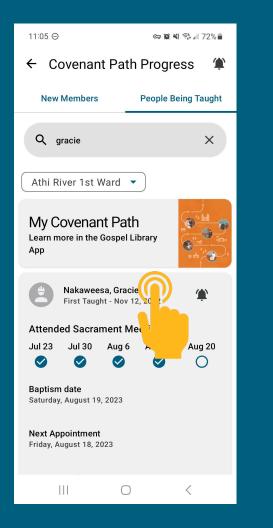

## COVENANT PATH PROGRESS: PEOPLE BEING TAUGHT

**Android Phone Screenshots** 

## **COVENANT PATH PROGRESS: PEOPLE BEING TAUGHT**

| 12:00 <del>O</del>                                                   | co 😰 💐 🖘 💷 66% 🛢 |  |
|----------------------------------------------------------------------|------------------|--|
| ← Nakaweesa, Gra<br>First Taught - Nov 12, 202                       | _                |  |
| Commitments Requ<br>Baptism                                          | lired for        |  |
| Read from the Book of Mormo<br>Invitation not yet extended           | in               |  |
| Pray about Joseph Smith and<br>Mormon<br>Invitation not yet extended | the Book of      |  |
| Keep the Sabbath Day Holy an<br>Weekly<br>Invited Nov 12, 2022       | d Attend Church  |  |
| Keep the Ten Commandments<br>Invitation not yet extended             | 3                |  |
| Live the Law of Chastity<br>Invitation not yet extended              |                  |  |
| Obey and Honor the Law<br>Invitation not yet extended                |                  |  |
| Keep the Law of Tithing<br>Invitation not yet extended               |                  |  |
| Obey the Word of Wisdom<br>Invitation not yet extended               |                  |  |
|                                                                      | <                |  |