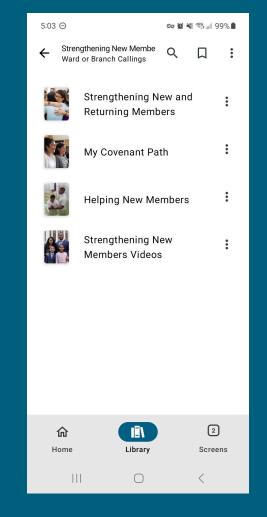

# LEADER TRAINING RESOURCE SUMMARY

To locate leader training resources, open the Gospel Library App and follow this path from the main screen: Handbooks and Callings > Ward or Branch Callings > Strengthening New Members. In this collection, you will see four resources as described below:

- Strengthening New and Returning Members: This is the training outline for these tools. Read through this outline and look up the linked resources.
- My Covenant Path: This is the My Covenant Path resource. Read the introduction and tap on a few of the experiences.
- Helping New Members: This is a chart or teaching aid used in the training that suggests key things that should happen before baptism, right after baptism, and within the first year.
- Strengthening New Members: These are six videos used in the training. They show how the principles for My Covenant Path were applied with a family that was found, taught, baptized, and that attended the temple.