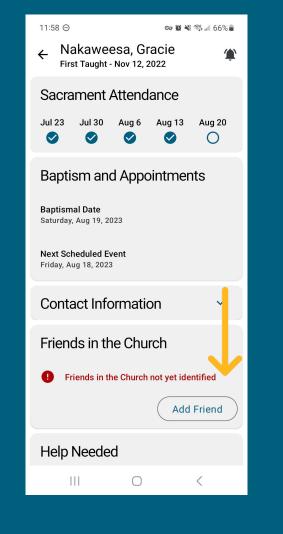

## COVENANT PATH PROGRESS: PEOPLE BEING TAUGHT

**Android Phone Screenshots** 

## **COVENANT PATH PROGRESS: PEOPLE BEING TAUGHT**

| 12:00 <del>O</del>                                                   | co 😰 💐 🖘 💷 66% 🛢 |  |
|----------------------------------------------------------------------|------------------|--|
| ← Nakaweesa, Gra<br>First Taught - Nov 12, 202                       | _                |  |
| Commitments Requ<br>Baptism                                          | lired for        |  |
| Read from the Book of Mormo<br>Invitation not yet extended           | in               |  |
| Pray about Joseph Smith and<br>Mormon<br>Invitation not yet extended | the Book of      |  |
| Keep the Sabbath Day Holy an<br>Weekly<br>Invited Nov 12, 2022       | d Attend Church  |  |
| Keep the Ten Commandments<br>Invitation not yet extended             | 3                |  |
| Live the Law of Chastity<br>Invitation not yet extended              |                  |  |
| Obey and Honor the Law<br>Invitation not yet extended                |                  |  |
| Keep the Law of Tithing<br>Invitation not yet extended               |                  |  |
| Obey the Word of Wisdom<br>Invitation not yet extended               |                  |  |
|                                                                      | <                |  |