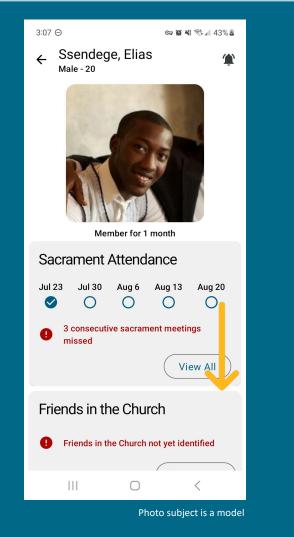

# COVENANT PATH PROGRESS: NEW MEMBERS

Android Phone Screenshots

11

### New members attending sacrament meeting

Each new member whose baptism and confirmation form was submitted within the past 12 months and who attended sacrament meeting in a given week.

## **COVENANT PATH PROGRESS**

- Used by ward leaders to track the progress of new members on covenant path experiences
- Allows ward leaders and new members to enter progress information
- Provides an in-app message to leaders when critical experiences are missed
- Located in Member Tools and Leader and Clerk Resources
- Integrated with Preach My Gospel app