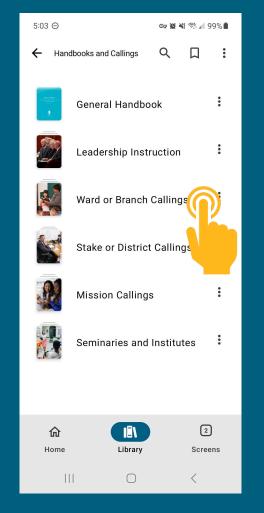

# LEADER TRAINING RESOURCE SUMMARY

To locate leader training resources, open the Gospel Library App and follow this path from the main screen: Handbooks and Callings > Ward or Branch Callings > Strengthening New Members. In this collection, you will see four resources as described below:

- Strengthening New and Returning Members: This is the training outline for these tools. Read through this outline and look up the linked resources.
- My Covenant Path: This is the My Covenant Path resource. Read the introduction and tap on a few of the experiences.
- Helping New Members: This is a chart or teaching aid used in the training that suggests key things that should happen before baptism, right after baptism, and within the first year.
- Strengthening New Members: These are six videos used in the training. They show how the principles for My Covenant Path were applied with a family that was found, taught, baptized, and that attended the temple.