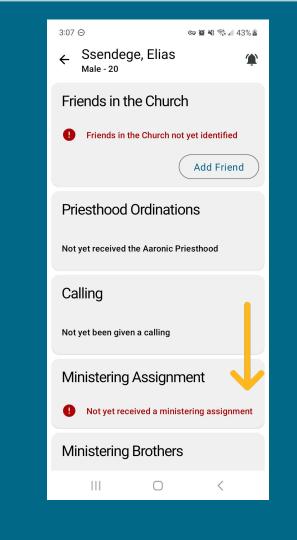

# COVENANT PATH PROGRESS: NEW MEMBERS

Android Phone Screenshots

11

# COVENANT PATH PROGRESS: NEW MEMBERS

| 3:07 \(\overline{O}\)                        | cz 🕱 💐 📬 📶 44% 💈 |  |
|----------------------------------------------|------------------|--|
| ← Ssendege, Elias<br>Male - 20               | ٢                |  |
| Ministering Brother                          | rs               |  |
| Unassigned                                   |                  |  |
| Temple Ordinances<br>Experiences             | s and            |  |
| Prepare a Family Name for th<br>Temple       | ne 💽             |  |
| Perform Baptisms for Decease<br>Ancestors    | sed              |  |
| Eligible to receive endowmer<br>Jun 25, 2024 | nt               |  |
| Not yet sealed to spouse                     |                  |  |
| Not yet sealed to parents                    |                  |  |
| Principles Taught                            |                  |  |
| The Invitation to Be Baptized                | and Confirmed    |  |
|                                              | <                |  |