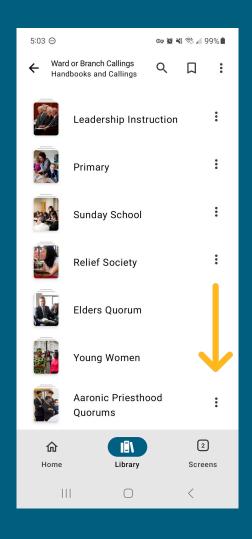

# LEADER TRAINING RESOURCE SUMMARY

To locate leader training resources, open the Gospel Library App and follow this path from the main screen: Handbooks and Callings > Ward or Branch Callings > Strengthening New Members. In this collection, you will see four resources as described below:

- Strengthening New and Returning Members: This is the training outline for these tools. Read through this outline and look up the linked resources.
- My Covenant Path: This is the My Covenant Path resource. Read the introduction and tap on a few of the experiences.
- Helping New Members: This is a chart or teaching aid used in the training that suggests key things that should happen before baptism, right after baptism, and within the first year.
- Strengthening New Members: These are six videos used in the training. They show how the principles for My Covenant Path were applied with a family that was found, taught, baptized, and that attended the temple.

# LEADER TRAINING RESOURCES

| 5:03 O            |                                             | C7 😰     | ¥ 🕵 🗐 🤇    | 99% 🖿 |
|-------------------|---------------------------------------------|----------|------------|-------|
|                   | d or Branch Callings<br>dbooks and Callings | Q        | Д          | :     |
|                   | Temple and Fan                              | nily His | story      | :     |
|                   | Strengthening N<br>Members                  | lev      |            | :     |
|                   | Additional Callin                           | ngs      |            | :     |
|                   | Sabbath Day Ob                              | servar   | ice        | :     |
|                   | Ministering                                 |          |            | :     |
| $\bigcirc$        | JustServe                                   |          |            | :     |
|                   | Member and Le<br>Responsibilities           |          |            | :     |
| <b>ದಿ</b><br>Home | Library                                     | )        | 2<br>Scree | ·     |
| I                 | I 0                                         |          | <          |       |